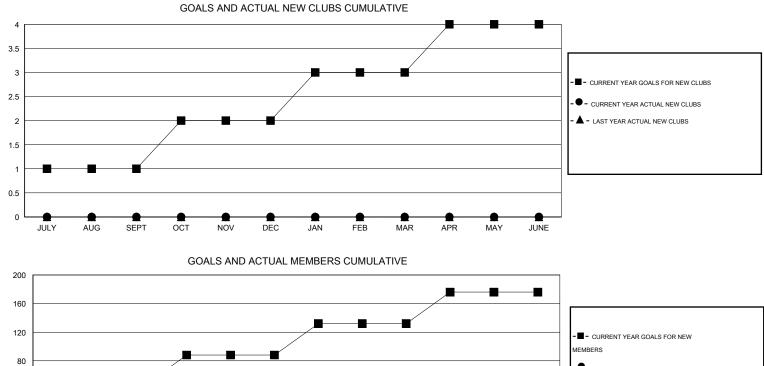

## LOCATION MICHIGAN

GMT CA 1

|               |                  | Clubs            |                  |                  | Members               |                    |                                     |                    |                  |  |
|---------------|------------------|------------------|------------------|------------------|-----------------------|--------------------|-------------------------------------|--------------------|------------------|--|
|               | RESU             | TS FOR 2014-2015 |                  |                  | RESULTS FOR 2014-2015 |                    |                                     |                    |                  |  |
| QUARTER       | NEW CLUB<br>GOAL | NEW CLUBS        | DROPPED<br>CLUBS | NET<br>GAIN/LOSS | QUARTER               | NEW MEMBER<br>GOAL | CHARTER AND<br>NEW MEMBERS<br>ADDED | DROPPED<br>MEMBERS | NET<br>GAIN/LOSS |  |
| JULY/AUG/SEPT | 1                | 0                | 0                | 0                | JULY/AUG/SEPT         | 44                 | 22                                  | 45                 | -23              |  |
| OCT/NOV/DEC   | 1                | 0                | 0                | 0                | OCT/NOV/DEC           | 44                 | 15                                  | 27                 | -12              |  |
| JAN/FEB/MAR   | 1                | 0                | 0                | 0                | JAN/FEB/MAR           | 44                 | 17                                  | 15                 | 2                |  |
| APR/MAY/JUNE  | 1                | 0                | 0                | 0                | APR/MAY/JUNE          | 44                 | 7                                   | 18                 | -11              |  |